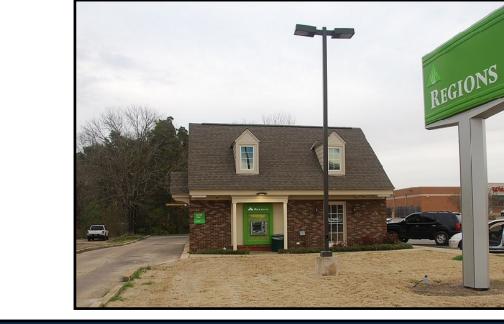

Former Bank Branch

Selma, Alabama

Adam J. Metcalfe, SIOR 251-432-2600 adam@metcalfeco.com Post Office Box 2903, Mobile, AL 36652

| Location:          | 2412 Broad Street<br>Selma, AL | Site:   | .46 acres            |
|--------------------|--------------------------------|---------|----------------------|
| Main Building      |                                | Price:  | <del>\$199,000</del> |
| Size:              | 1,816 sf                       | REDUCED | \$150,000            |
| Covered Drive Thru |                                |         |                      |
| Size:              | 228± sf                        |         |                      |
|                    |                                |         |                      |