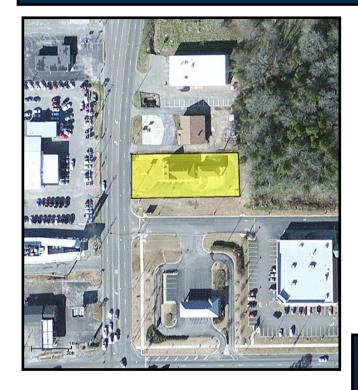

Former Bank Branch

Selma, Alabama

Adam J. Metcalfe, SIOR 251-432-2600 adam@metcalfeco.com Post Office Box 2903, Mobile, AL 36652

| Location:          | 2412 Broad Street<br>Selma, AL | Site:   | .46 acres            |
|--------------------|--------------------------------|---------|----------------------|
| Main Building      |                                | Price:  | <del>\$199,000</del> |
| Size:              | 1,816 sf                       | REDUCED | \$150,000            |
| Covered Drive Thru |                                |         |                      |
| Size:              | 228± sf                        |         |                      |
|                    |                                |         |                      |